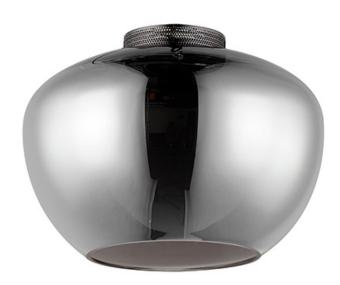

### PRODUCT DESCRIPTION

Ominous glows of LED illuminated glass spheres appear behind glass shades that are opaque when not lit. These deformed sphere shapes of glass are purposely oblong and available in either Mirror plated glass or etched Satin White. They are paired with metalwork in Gunmetal or Natural Aged Brass and include lighting that can be mounted as wall sconces or ceiling lights with additional pendant options that feature a filigree cap perforated with retro dot cut-outs.

#### **GLASS**

Mirror Smoke MSK

#### MATERIAL

Steel, Glass