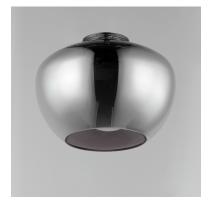

### PRODUCT DESCRIPTION

Ominous glows of LED illuminated glass spheres appear behind glass shades that are opaque when not lit. These deformed sphere shapes of glass are purposely oblong and available in either Mirror plated glass or etched Satin White. They are paired with metalwork in Gunmetal or Natural Aged Brass and include lighting that can be mounted as wall sconces or ceiling lights with additional pendant options that feature a filigree cap perforated with retro dot cut-outs.

#### **GLASS**

Mirror Smoke MSK

#### MATERIAL

Steel, Glass