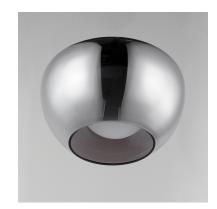

### PRODUCT DESCRIPTION

Ominous glows of LED illuminated glass spheres appear behind glass shades that are opaque when not lit. These deformed sphere shapes of glass are purposely oblong and available in either Mirror plated glass or etched Satin White. They are paired with metalwork in Gunmetal or Natural Aged Brass and include lighting that can be mounted as wall sconces or ceiling lights with additional pendant options that feature a filigree cap perforated with retro dot cut-outs.

#### **GLASS**

Mirror Smoke MSK

#### MATERIAL

Steel, Glass