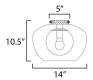

## **MEASUREMENTS**

: 14" L x 14" W x 10.5" H DIMENSION CANOPY : 5" W x 1" H x 5" L HANGING WEIGHT : 5.07 lb