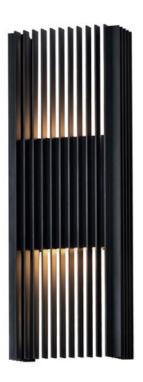

### **PRODUCT DESCRIPTION**

Sharp rectilinear metal lines surround a squared LED housing that shines both upwards and downwards, creating an intriguing pattern of light. This collection offers a full range of products that suits exterior and interiors without bounds. Available in a variety of sconce sizes, as well as an additional pendant and post mount option, the design is completed in a matte Black finish that complements most settings.

#### **MEASUREMENTS**

DIMENSION : 8" W x 22" H x 3.5" Ext BACK PLATE : 5.25" W x 5.25" H x 11" HCO

HANGING WEIGHT : 8.1 lb

### LAMPING

INPUT VOLTAGE : 120V

LUMENS : 1,500 Rated (1,060 Del.)

BULB : 15W LED DC Integrated, 30W Total

BULB INCLUDED : (Integrated)
CRI : 90 CRI
COLOR\_TEMP : 3000K

# MATERIAL

Aluminum