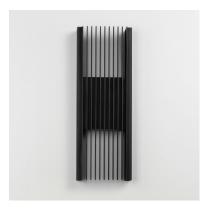

### **PRODUCT DESCRIPTION**

Sharp rectilinear metal lines surround a squared LED housing that shines both upwards and downwards, creating an intriguing pattern of light. This collection offers a full range of products that suits exterior and interiors without bounds. Available in a variety of sconce sizes, as well as an additional pendant and post mount option, the design is completed in a matte Black finish that complements most settings.

#### **MEASUREMENTS**

DIMENSION : 8" W x 22" H x 3.5" Ext BACK PLATE : 5.25" W x 5.25" H x 11" HCO

HANGING WEIGHT : 8.1 lb

### LAMPING

INPUT VOLTAGE : 120V

LUMENS : 1,500 Rated (1,060 Del.)

BULB : 15W LED DC Integrated, 30W Total

BULB INCLUDED : (Integrated)
CRI : 90 CRI
COLOR\_TEMP : 3000K

# MATERIAL

Aluminum