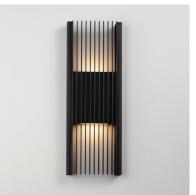

### **PRODUCT DESCRIPTION**

Sharp rectilinear metal lines surround a squared LED housing that shines both upwards and downwards, creating an intriguing pattern of light. This collection offers a full range of products that suits exterior and interiors without bounds. Available in a variety of sconce sizes, as well as an additional pendant and post mount option, the design is completed in a matte Black finish that complements most settings.

#### **MEASUREMENTS**

DIMENSION : 8" W x 22" H x 3.5" Ext BACK PLATE : 5.25" W x 5.25" H x 11" HCO

HANGING WEIGHT : 8.1 lb

### LAMPING

INPUT VOLTAGE : 120V

LUMENS : 1,500 Rated (1,060 Del.)

BULB : 15W LED DC Integrated, 30W Total

BULB INCLUDED : (Integrated)
CRI : 90 CRI
COLOR\_TEMP : 3000K

# MATERIAL

Aluminum