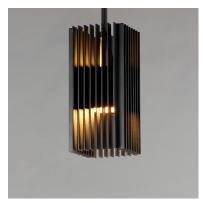

## **PRODUCT DESCRIPTION**

Sharp rectilinear metal lines surround a squared LED housing that shines both upwards and downwards, creating an intriguing pattern of light. This collection offers a full range of products that suits exterior and interiors without bounds. Available in a variety of sconce sizes, as well as an additional pendant and post mount option, the design is completed in a matte Black finish that complements most settings.