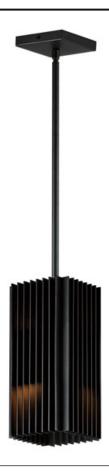

## **PRODUCT DESCRIPTION**

Sharp rectilinear metal lines surround a squared LED housing that shines both upwards and downwards, creating an intriguing pattern of light. This collection offers a full range of products that suits exterior and interiors without bounds. Available in a variety of sconce sizes, as well as an additional pendant and post mount option, the design is completed in a matte Black finish that complements most settings.