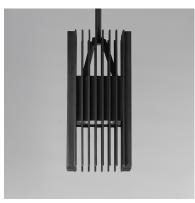

## **PRODUCT DESCRIPTION**

Sharp rectilinear metal lines surround a squared LED housing that shines both upwards and downwards, creating an intriguing pattern of light. This collection offers a full range of products that suits exterior and interiors without bounds. Available in a variety of sconce sizes, as well as an additional pendant and post mount option, the design is completed in a matte Black finish that complements most settings.