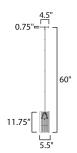

## **MEASUREMENTS**

DIMENSION : 5.5" L x 5.5" W x 11.75" H

MAX OAH : 60" OAH

CANOPY : 4.5" W x 0.75" H x 4.5" L

HANGING WEIGHT : 6.38 lb

LAMPING

INPUT VOLTAGE : 120V

LUMENS : 540 Rated (300 Del.)