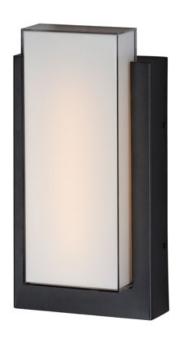

### PRODUCT DESCRIPTION

A box of UV-rated acrylic is constructed of precise miter cut corners and silk screened white on its interior to form a tower of evenly distributed LED illumination. For wet locations, the LED light source is completely sealed and provides softer omnidirectional illumination to add security and sufficiently brighten spaces. The die cast aluminum frame is finished in a black outdoor rated powder coat for longer lasting color in outdoor settings.

## **GLASS**

White 01

# MATERIAL

Aluminum

### **RATINGS**

cETLus Wet Location ADA