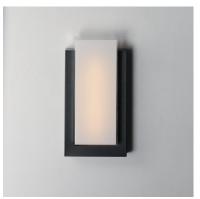

### PRODUCT DESCRIPTION

A box of UV-rated acrylic is constructed of precise miter cut corners and silk screened white on its interior to form a tower of evenly distributed LED illumination. For wet locations, the LED light source is completely sealed and provides softer omnidirectional illumination to add security and sufficiently brighten spaces. The die cast aluminum frame is finished in a black outdoor rated powder coat for longer lasting color in outdoor settings.

## **GLASS**

White 01

# MATERIAL

Aluminum

### **RATINGS**

cETLus Wet Location ADA