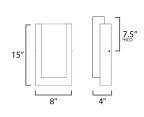

\*height from center of outlet to the top of the fixture

#### **MEASUREMENTS**

DIMENSION : 8" W x 15" H x 4" Ext **BACK PLATE** : 8" W x 13.4" H x 7.5" HCO

HANGING WEIGHT : 5.03 lb

**LAMPING** 

INPUT VOLTAGE : 120V

**LUMENS** : 1,200 Rated (1,170 Del.)

BULB : 15W LED PCB Integrated, 15W Total