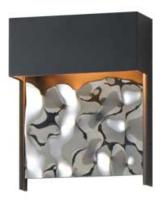

### PRODUCT DESCRIPTION

Like bridges over a babbling brook, this collection of sconces features a reflective black stainless steel with a wave-like water ripple texture. This decorative detail is fabricated using 304 Grade stainless steel and the sconce's frame is constructed of non-corrosive aluminum. Great for emulating a water feature indoors and suitable for outdoor applications.

# **GLASS**

Black Ripple 125

### MATERIAL

Stainless Steel, Glass