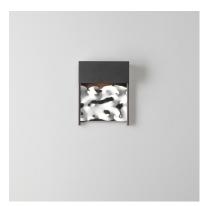

### PRODUCT DESCRIPTION

Like bridges over a babbling brook, this collection of sconces features a reflective black stainless steel with a wave-like water ripple texture. This decorative detail is fabricated using 304 Grade stainless steel and the sconce's frame is constructed of non-corrosive aluminum. Great for emulating a water feature indoors and suitable for outdoor applications.

# **GLASS**

Black Ripple 125

### MATERIAL

Stainless Steel, Glass