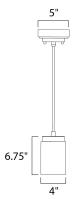

#### **MEASUREMENTS**

DIMENSION : 6.25" W x 7.75" H x 2.25" Ext **BACK PLATE** : 6.25" W x 7.75" H x 3.5" HCO HANGING WEIGHT : 2.42 lb