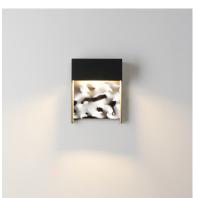

### PRODUCT DESCRIPTION

Like bridges over a babbling brook, this collection of sconces features a reflective black stainless steel with a wave-like water ripple texture. This decorative detail is fabricated using 304 Grade stainless steel and the sconce's frame is constructed of non-corrosive aluminum. Great for emulating a water feature indoors and suitable for outdoor applications.

# **GLASS**

Black Ripple 125

### MATERIAL

Stainless Steel, Glass

## **LAMPING**

INPUT VOLTAGE :120V

LUMENS : 450 Rated (250 Del.)

BULB : 11.5W LED AC Integrated , 12W Total

**BULB INCLUDED** : (Integrated) DIMMABLE : Triac CL CRI : 90 CRI COLOR\_TEMP : 3000K LIGHTING\_DIRECTION : Down