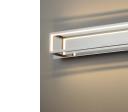

### PRODUCT DESCRIPTION

Cubes of Black and Polished Chrome are lit from the inside by LED strips concealed in a channel. The silhouette created by this inward design creates a dramatic light effect.

# LAMPING

3.5"

32.75'

INPUT VOLTAGE : 120V

: 1,680 Rated (1,440 Del.) LUMENS

: 24W LED PCB Integrated, 24W Total **BULB** 

**BULB INCLUDED** : (Integrated) DIMMABLE : Triac CL CRI : 90+ CRI COLOR\_TEMP : 3000K LIGHTING\_DIRECTION : Indirect