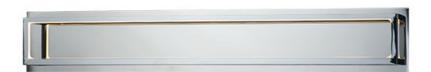

### PRODUCT DESCRIPTION

Cubes of Black and Polished Chrome are lit from the inside by LED strips concealed in a channel. The silhouette created by this inward design creates a dramatic light effect.

# **FINISHES OPTION**

Polished Chrome (PC)