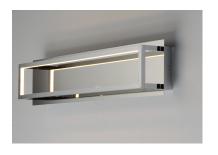

### PRODUCT DESCRIPTION

Cubes of Black and Polished Chrome are lit from the inside by LED strips concealed in a channel. The silhouette created by this inward design creates a dramatic light effect.

# LAMPING

3.5"

32.75'

INPUT VOLTAGE : 120V

: 1,680 Rated (1,440 Del.) LUMENS

: 24W LED PCB Integrated, 24W Total **BULB** 

**BULB INCLUDED** : (Integrated) DIMMABLE : Triac CL CRI : 90+ CRI COLOR\_TEMP : 3000K LIGHTING\_DIRECTION : Indirect