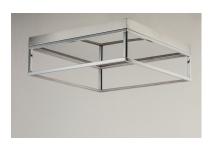

# **MEASUREMENTS**

DIMENSION : 20" L x 20" W x 6.5" H MAX OAH CANOPY : 20" W x 1.5" H x 20" L HANGING WEIGHT : 9.9 lb

LAMPING

INPUT VOLTAGE : 120V

**LUMENS** : 3,360 Rated (2,880 Del.)

BULB : 48W LED PCB Integrated , 48W Total