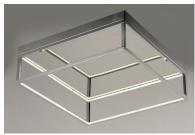

# **PRODUCT DESCRIPTION**

Cubes of Black and Polished Chrome are lit from the inside by LED strips concealed in a channel. The silhouette created by this inward design creates a dramatic light effect.