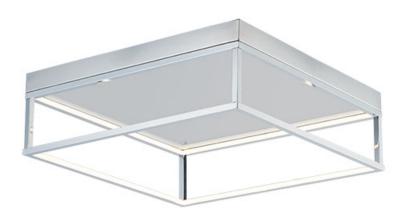

# **PRODUCT DESCRIPTION**

Cubes of Black and Polished Chrome are lit from the inside by LED strips concealed in a channel. The silhouette created by this inward design creates a dramatic light effect.