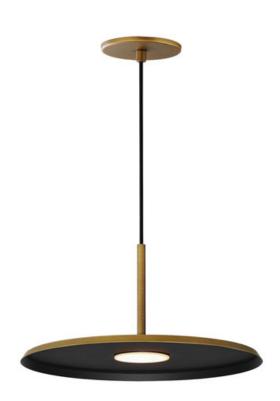

# **PRODUCT DESCRIPTION**

Wide flat discs house LED engines that disappear when viewed at the pendants edge. Supported at their center by thin tubes and black cable, machined aluminum housings feature laterally cut concentric circles drawing inspiration from the grooves in a vinyl record. Finished in your choice of Matte Black, Antique Brass, or Antique Copper, the modern design feels vintage and retro widening the range of compatibility within architectural aesthetics.

# **FINISHES OPTION**

Antique Brass (AB)

Antique Copper (ACP)

Black (BK)