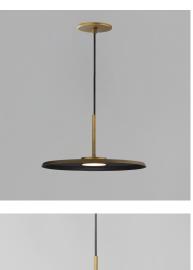

# **PRODUCT DESCRIPTION**

Wide flat discs house LED engines that disappear when viewed at the pendants edge. Supported at their center by thin tubes and black cable, machined aluminum housings feature laterally cut concentric circles drawing inspiration from the grooves in a vinyl record. Finished in your choice of Matte Black, Antique Brass, or Antique Copper, the modern design feels vintage and retro widening the range of compatibility within architectural aesthetics.

# **FINISHES OPTION**

Antique Brass (AB)

Antique Copper (ACP)

Black (BK)