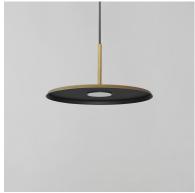

# **PRODUCT DESCRIPTION**

Wide flat discs house LED engines that disappear when viewed at the pendants edge. Supported at their center by thin tubes and black cable, machined aluminum housings feature laterally cut concentric circles drawing inspiration from the grooves in a vinyl record. Finished in your choice of Matte Black, Antique Brass, or Antique Copper, the modern design feels vintage and retro widening the range of compatibility within architectural aesthetics.

# **FINISHES OPTION**

Antique Brass (AB)

Antique Copper (ACP)

Black (BK)