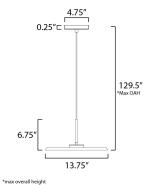

# MEASUREMENTS

DIMENSION : 13.75" W x 6.75" H x 13.75" Ext

MAX OAH : 129.5" OAH

CANOPY : 4.75" W x 0.25" H x 4.75" L HANGING WEIGHT : 1.5 lb

LAMPING

INPUT VOLTAGE : 120V

LUMENS : 720 Rated (580 Del.)

BULB : 8W LED AC Integrated , 8W Total