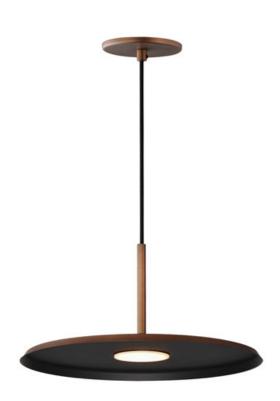

# PRODUCT DESCRIPTION

Wide flat discs house LED engines that disappear when viewed at the pendants edge. Supported at their center by thin tubes and black cable, machined aluminum housings feature laterally cut concentric circles drawing inspiration from the grooves in a vinyl record. Finished in your choice of Matte Black, Antique Brass, or Antique Copper, the modern design feels vintage and retro widening the range of compatibility within architectural aesthetics.