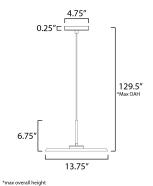

# **MEASUREMENTS**

DIMENSION : 13.75" W x 6.75" H x 13.75" Ext

MAX OAH : 129.5" OAH

CANOPY : 4.75" W x 0.25" H x 4.75" L

HANGING WEIGHT : 1.5 lb

**LAMPING** 

INPUT VOLTAGE : 120V

LUMENS : 720 Rated (580 Del.)