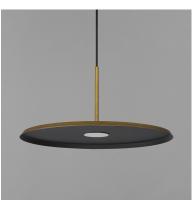

# PRODUCT DESCRIPTION

Wide flat discs house LED engines that disappear when viewed at the pendants edge. Supported at their center by thin tubes and black cable, machined aluminum housings feature laterally cut concentric circles drawing inspiration from the grooves in a vinyl record. Finished in your choice of Matte Black, Antique Brass, or Antique Copper, the modern design feels vintage and retro widening the range of compatibility within architectural aesthetics.

## **FINISHES OPTION**

Antique Brass (AB)

Antique Copper (ACP)

Black (BK)