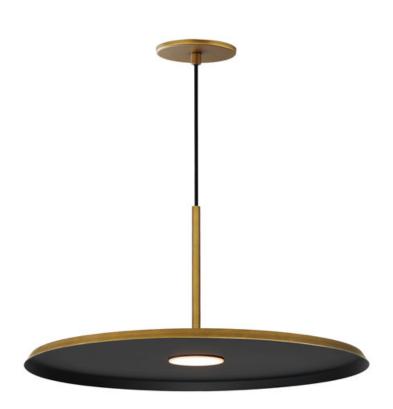

# PRODUCT DESCRIPTION

Wide flat discs house LED engines that disappear when viewed at the pendants edge. Supported at their center by thin tubes and black cable, machined aluminum housings feature laterally cut concentric circles drawing inspiration from the grooves in a vinyl record. Finished in your choice of Matte Black, Antique Brass, or Antique Copper, the modern design feels vintage and retro widening the range of compatibility within architectural aesthetics.

## **FINISHES OPTION**

Antique Brass (AB)

Antique Copper (ACP)

Black (BK)