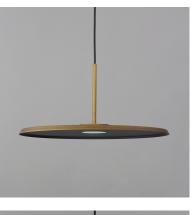

# PRODUCT DESCRIPTION

Wide flat discs house LED engines that disappear when viewed at the pendants edge. Supported at their center by thin tubes and black cable, machined aluminum housings feature laterally cut concentric circles drawing inspiration from the grooves in a vinyl record. Finished in your choice of Matte Black, Antique Brass, or Antique Copper, the modern design feels vintage and retro widening the range of compatibility within architectural aesthetics.

## **FINISHES OPTION**

Antique Brass (AB)

Antique Copper (ACP)

Black (BK)