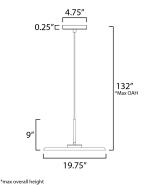

# MEASUREMENTS

DIMENSION : 19.75" W x 1.5" H x 19.75" Ext

MAX OAH : 132" OAH

CANOPY : 4.75" W x 0.25" H x 4.75" L

HANGING WEIGHT : 2 lb

INPUT VOLTAGE : 120V

LUMENS : 1,080 Rated (860 Del.)

BULB : 12W LED AC Integrated , 12W Total