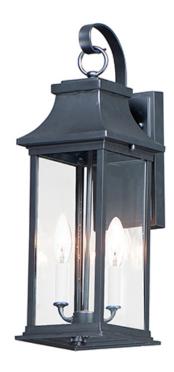

# PRODUCT DESCRIPTION

Inspired by classic coach gas lanterns, the Vicksburg collection features die-cast aluminum construction finished in Black with Clear glass. The candle sleeves are done in a contrasting off-white finish to add dimension to the lantern. Available in numerous sizes and configurations including a handsome pocket wall.