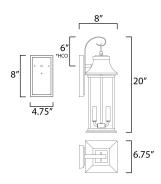

\*height from center of outlet to the top of the fixture

## **MEASUREMENTS**

 DIMENSION
 : 6.75" W x 20" H x 8" Ext

 BACK PLATE
 : 4.75" W x 8" H x 6" HCO

 HANGING WEIGHT
 : 5.28 lb