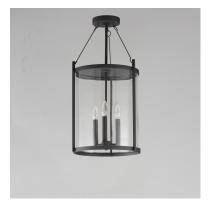

# PRODUCT DESCRIPTION

Squared columns in Matte Black finish tower above the cylindrical glass shade rated for outdoor applications. Available in a more modern clear glass option or hammered glass. A rectangular hook detail carries the square form through to the backplate. A modern interpretation of a bell tower, these outdoor pendants and sconces are a cleaned up, transitional look for exteriors.