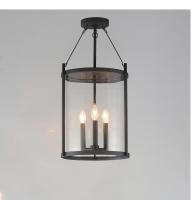

# PRODUCT DESCRIPTION

Squared columns in Matte Black finish tower above the cylindrical glass shade rated for outdoor applications. Available in a more modern clear glass option or hammered glass. A rectangular hook detail carries the square form through to the backplate. A modern interpretation of a bell tower, these outdoor pendants and sconces are a cleaned up, transitional look for exteriors.