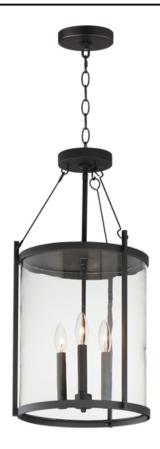

# PRODUCT DESCRIPTION

Squared columns in Matte Black finish tower above the cylindrical glass shade rated for outdoor applications. Available in a more modern clear glass option or hammered glass. A rectangular hook detail carries the square form through to the backplate. A modern interpretation of a bell tower, these outdoor pendants and sconces are a cleaned up, transitional look for exteriors.