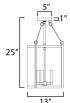

### **MEASUREMENTS**

DIMENSION HANGING WEIGHT

### LAMPING

INPUT VOLTAGE BULB

BULB INCLUDED

DIMMABLE

: 13" L x 13" W x 25" H

: 12.32 lb

: 120V

: 40W Incandescent E12 Candelabra , 120W Total