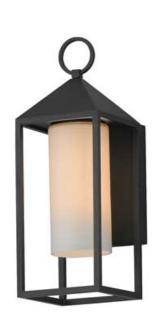

A refreshing take on classic outdoor lanters, this collection features a pyramid capped top with Satin White glass hurricanes housed within. No additional panels of glass are used to frame the lantern, providing an attractive, low maintenance look for outdoors.

MEASUREMENTS DIMENSION BACK PLATE HANGING WEIGHT LAMPING INPUT VOLTAGE BULB BULB INCLUDED DIMMABLE LIGHTING\_DIRECTION

: 6" L x 6" W x 17.25" H x 6.75" Ext : 6" W x 7.75" H x 9.5" HCO : 1.4 lb

: 120V : 60W Incandescent E26 Medium , 60W Total : (Not Included)

- : Y : Down
- Jaea)

**GLASS** Satin White SW

MATERIAL Aluminum, Glass

RATINGS CETLUS Wet Location