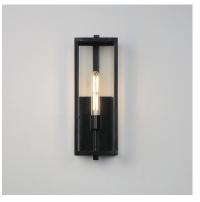

## **PRODUCT DESCRIPTION**

An elongated rectangular shaped design that is both minimalist and industrial. Die cast frames of Dark Bronze support Clear glass panels that provide an unobstructed view of the lantern's interior. Customize with your choice of lamps from vintage to tubular.

## FINISHES OPTION

GLASS Clear CL

MATERIAL Aluminum, Glass

RATINGS cETLus Wet Location