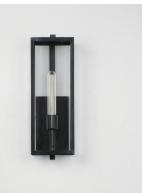

## **PRODUCT DESCRIPTION**

An elongated rectangular shaped design that is both minimalist and industrial. Die cast frames of Dark Bronze support Clear glass panels that provide an unobstructed view of the lantern's interior. Customize with your choice of lamps from vintage to tubular.

## FINISHES OPTION

GLASS Clear CL

MATERIAL Aluminum, Glass

RATINGS cETLus Wet Location