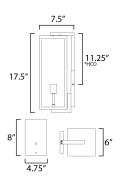

"Height from center of outlet to the top of the fixture

## MEASUREMENTS DIMENSION BACK PLATE HANGING WEIGHT

LAMPING INPUT VOLTAGE BULB BULB INCLUDED : 6" W x 17.5" H x 7.5" Ext : 4.75" W x 8" H x 11.25" HCO : 6.38 lb

: 120V : 60W Incandescent E26 Medium , 60W Total : (Not Included)