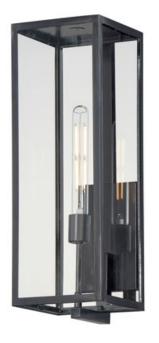

## **PRODUCT DESCRIPTION**

An elongated rectangular shaped design that is both minimalist and industrial. Die cast frames of Dark Bronze support Clear glass panels that provide an unobstructed view of the lantern's interior. Customize with your choice of lamps from vintage to tubular.