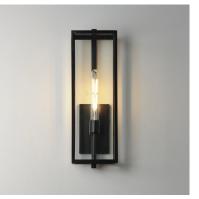

## **PRODUCT DESCRIPTION**

An elongated rectangular shaped design that is both minimalist and industrial. Die cast frames of Dark Bronze support Clear glass panels that provide an unobstructed view of the lantern's interior. Customize with your choice of lamps from vintage to tubular.