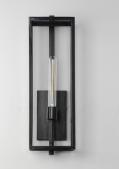

## **PRODUCT DESCRIPTION**

An elongated rectangular shaped design that is both minimalist and industrial. Die cast frames of Dark Bronze support Clear glass panels that provide an unobstructed view of the lantern's interior. Customize with your choice of lamps from vintage to tubular.