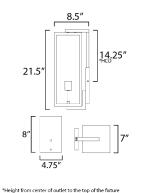

## MEASUREMENTS DIMENSION BACK PLATE HANGING WEIGHT

LAMPING INPUT VOLTAGE BULB BULB INCLUDED

DIMMABLE

: 7" W x 21.5" H x 8.5" Ext : 4.75" W x 8" H x 14.25" HCO : 8.8 lb

: 120V : 60W Incandescent E26 Medium , 60W Total : (Not Included)