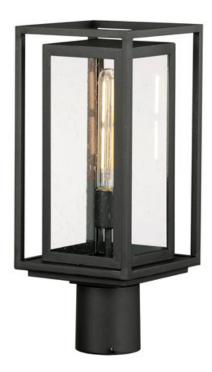

# PRODUCT DESCRIPTION

A dual framed structure creates dimension on these outdoor lighting fixtures that is both contemporary and transitional. The construction consists of two frames of square tubing and squared components. The inner frame's Clear Seedy glass reduces glare from the light and appears dirt-free for longer periods. This is a comprehensive collection to brighten all areas of your outdoor space, available in various sized sconces as well as hanging and post configurations.

## LAMPING

INPUT VOLTAGE BULB

BULB INCLUDED

DIMMABLE

: 7" W x 16.75" H x 7" Ext

: 4.1 lb

: 120V

: 60W Incandescent E26 Medium , 60W Total

: (Not Included)

: Y