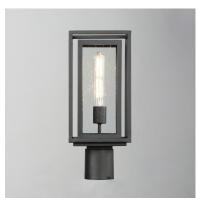

# PRODUCT DESCRIPTION

A dual framed structure creates dimension on these outdoor lighting fixtures that is both contemporary and transitional. The construction consists of two frames of square tubing and squared components. The inner frame's Clear Seedy glass reduces glare from the light and appears dirt-free for longer periods. This is a comprehensive collection to brighten all areas of your outdoor space, available in various sized sconces as well as hanging and post configurations.

# GLASS

Seedy CD