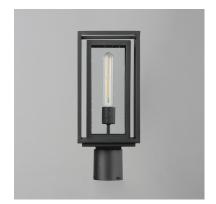

# PRODUCT DESCRIPTION

A dual framed structure creates dimension on these outdoor lighting fixtures that is both contemporary and transitional. The construction consists of two frames of square tubing and squared components. The inner frame's Clear Seedy glass reduces glare from the light and appears dirt-free for longer periods. This is a comprehensive collection to brighten all areas of your outdoor space, available in various sized sconces as well as hanging and post configurations.