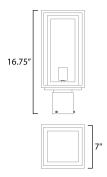

## **MEASUREMENTS**

DIMENSION HANGING WEIGHT

## LAMPING

INPUT VOLTAGE BULB

BULB INCLUDED

DIMMABLE

: 7" W x 16.75" H x 7" Ext

: 4.1 lb

: 120V

: 60W Incandescent E26 Medium , 60W Total