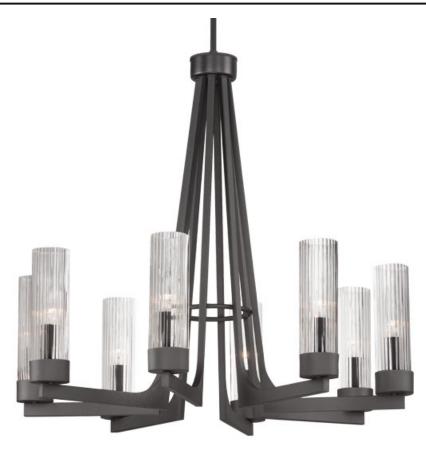

## **PRODUCT DESCRIPTION**

Evocative of the past and modernized for today, the Delos collection features ironwork finished in a textured Anthracite that support hefty glass columns. The glass shades are elongated to accentuate the verticality of the chandelier and the fluted glass shades diffuse the light in an interesting and subtly romantic way, giving the appearance of candlelight.

#### **MEASUREMENTS**

DIMENSION : 30" W x 24.5" H

MAX OAH : 67" OAH

CANODY

CANOPY : 5" W x 0.75" H x 5" L HANGING WEIGHT : 24 lb

LAMPING

INPUT VOLTAGE : 120V

BULB : 40W Incandescent E12 Candelabra , 320W Total

#### GLASS

Clear Ribbed CR

#### MATERIAL

Steel + Glass