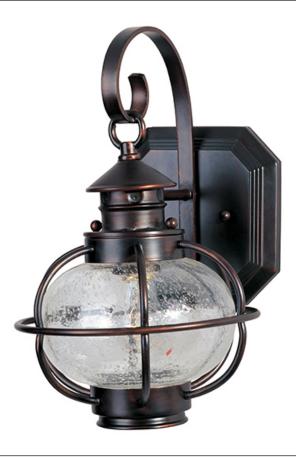

## **PRODUCT DESCRIPTION**

Portsmouth is a traditional, early American style collection from Maxim Lighting International in Oil Rubbed Bronze finish with Seedy glass.

## FINISHES OPTION

Oil Rubbed Bronze (OI)

GLASS Seedy CD

MATERIAL Aluminum, Glass

RATINGS CETLus Wet Location

ADDITIONAL OPERATING TEMPERATURE: -20°C (-4°F), 40°C (104°F)

Always consult a qualified electrician before installing any lighting product.