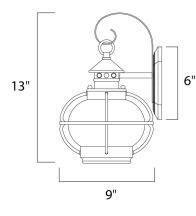

## MEASUREMENTS

DIMENSION BACK PLATE HANGING WEIGHT LAMPING

INPUT VOLTAGE BULB BULB INCLUDED

DIMMABLE

JED

: 8" W x 13" H x 9" Ext : 6" W x 6" H x 6" HCO : 1.21 lb

: 120V

- : 60W Incandescent E26 Medium , 60W Total
- : (Not Included) : Yes