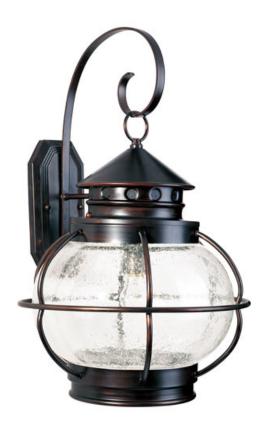

## **PRODUCT DESCRIPTION**

Portsmouth is a traditional, early American style collection from Maxim Lighting International in Oil Rubbed Bronze finish with Seedy glass.

## **FINISHES OPTION**

Oil Rubbed Bronze (OI)

# GLASS

Seedy CD

#### MATERIAL

Aluminum, Glass