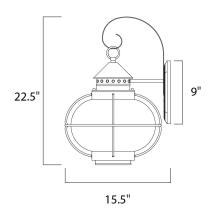

# **MEASUREMENTS**

DIMENSION BACK PLATE HANGING WEIGHT

## LAMPING

INPUT VOLTAGE BULB

BULB INCLUDED

DIMMABLE

: 120V

: 5.07 lb

: 60W Incandescent E26 Medium , 60W Total

: 14" W x 22.5" H x 15.5" Ext

: 4.5" W x 9" H x 8.5" HCO

: (Not Included)

: Yes