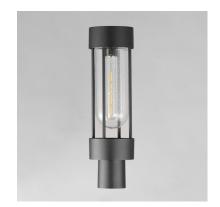

# PRODUCT DESCRIPTION

Clean and contemporary, this series of wet location rated outdoor sconces features a capsule of Clear Seeded glass encased within a cage of matte Black outdoor rated powder coat. The transitional appeal of the design pairs well in applications both modern and traditional. Complete the look with a tubular filament lamp.

#### **MEASUREMENTS**

DIMENSION : 5.5" W x 19.5" H HANGING WEIGHT : 1.79 lb

### LAMPING

INPUT VOLTAGE : 120V

BULB : 60W Incandescent E26 Medium , 60W Total

BULB INCLUDED : (Not Included)

DIMMABLE : Y

## GLASS

Seedy CD

### MATERIAL

Aluminum, Glass

### **RATINGS**

cETLus Wet Location