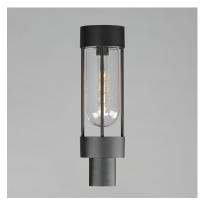

# PRODUCT DESCRIPTION

Clean and contemporary, this series of wet location rated outdoor sconces features a capsule of Clear Seeded glass encased within a cage of matte Black outdoor rated powder coat. The transitional appeal of the design pairs well in applications both modern and traditional. Complete the look with a tubular filament lamp.

#### **MEASUREMENTS**

DIMENSION : 5.5" W x 19.5" H HANGING WEIGHT : 1.79 lb

### LAMPING

INPUT VOLTAGE : 120V

BULB : 60W Incandescent E26 Medium , 60W Total

BULB INCLUDED : (Not Included)

DIMMABLE : Y

## GLASS

Seedy CD

### MATERIAL

Aluminum, Glass

### **RATINGS**

cETLus Wet Location