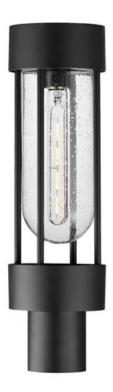

# PRODUCT DESCRIPTION

Clean and contemporary, this series of wet location rated outdoor sconces features a capsule of Clear Seeded glass encased within a cage of matte Black outdoor rated powder coat. The transitional appeal of the design pairs well in applications both modern and traditional. Complete the look with a tubular filament lamp.

#### **MEASUREMENTS**

DIMENSION : 5.5" W x 19.5" H HANGING WEIGHT : 1.79 lb

### LAMPING

INPUT VOLTAGE : 120V

BULB : 60W Incandescent E26 Medium , 60W Total

BULB INCLUDED : (Not Included)

DIMMABLE : Y

## GLASS

Seedy CD

### MATERIAL

Aluminum, Glass

### **RATINGS**

cETLus Wet Location