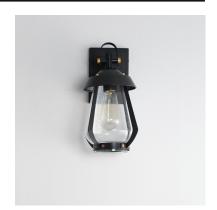

# PRODUCT DESCRIPTION

A nod to the nautical, the Marin outdoor sconces feature a two-tone frame of Black with Antique Brass details. Within the frame a pear shaped Clear Seeded glass shields a medium base lamp from the elements. Available in three sizes of sconce, two pendant configurations, and a post mount the collection is a full range of offering of a distinctive, designer look.

### **MEASUREMENTS**

 DIMENSION
 : 6.25" W x 12.75" H x 7.75" Ext

 BACK PLATE
 : 4.75" W x 6.75" H x 3.25" HCO

 HANGING WEIGHT
 : 3 lb

# **FINISHES OPTION**

Black / Antique Brass (BKAB)

# GLASS

Seedy CD

### MATERIAL

Aluminum,Stainless steel