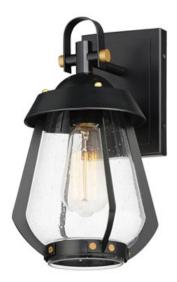

# PRODUCT DESCRIPTION

A nod to the nautical, the Marin outdoor sconces feature a two-tone frame of Black with Antique Brass details. Within the frame a pear shaped Clear Seeded glass shields a medium base lamp from the elements. Available in three sizes of sconce, two pendant configurations, and a post mount the collection is a full range of offering of a distinctive, designer look.

### **MEASUREMENTS**

 DIMENSION
 : 6.25" W x 12.75" H x 7.75" Ext

 BACK PLATE
 : 4.75" W x 6.75" H x 3.25" HCO

 HANGING WEIGHT
 : 3 lb

# **FINISHES OPTION**

Black / Antique Brass (BKAB)

# GLASS

Seedy CD

### MATERIAL

Aluminum,Stainless steel