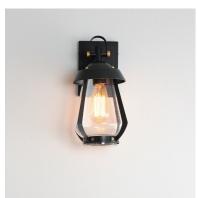

# PRODUCT DESCRIPTION

A nod to the nautical, the Marin outdoor sconces feature a two-tone frame of Black with Antique Brass details. Within the frame a pear shaped Clear Seeded glass shields a medium base lamp from the elements. Available in three sizes of sconce, two pendant configurations, and a post mount the collection is a full range of offering of a distinctive, designer look.

### **MEASUREMENTS**

 DIMENSION
 : 6.25" W x 12.75" H x 7.75" Ext

 BACK PLATE
 : 4.75" W x 6.75" H x 3.25" HCO

 HANGING WEIGHT
 : 3 lb

# **FINISHES OPTION**

Black / Antique Brass (BKAB)

# GLASS

Seedy CD

### MATERIAL

Aluminum,Stainless steel