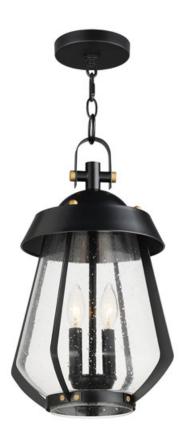

## **PRODUCT DESCRIPTION**

A nod to the nautical, the Marin outdoor sconces feature a two-tone frame of Black with Antique Brass details. Within the frame a pear shaped Clear Seeded glass shields a medium base lamp from the elements. Available in three sizes of sconce, two pendant configurations, and a post mount the collection is a full range of offering of a distinctive, designer look.

### **MEASUREMENTS**

DIMENSION : 12" L x 9.75" W x 18" H
MAX OAH : 59.75" OAH

CANOPY : 5" W x 0.75" H x 5" L

HANGING WEIGHT : 5.3 lb

#### LAMPING

INPUT VOLTAGE : 120V

BULB : 60W Incandescent E12 Candelabra , 120W Total

BULB INCLUDED : (Not Included)

DIMMABLE : Y

# **FINISHES OPTION**

Black / Antique Brass (BKAB)

# GLASS

Seedy CD

### MATERIAL

Aluminum, Stainless steel