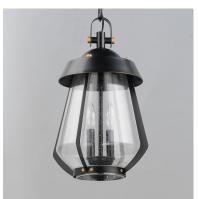

## **PRODUCT DESCRIPTION**

A nod to the nautical, the Marin outdoor sconces feature a two-tone frame of Black with Antique Brass details. Within the frame a pear shaped Clear Seeded glass shields a medium base lamp from the elements. Available in three sizes of sconce, two pendant configurations, and a post mount the collection is a full range of offering of a distinctive, designer look.

### **MEASUREMENTS**

DIMENSION : 12" L x 9.75" W x 18" H
MAX OAH : 59.75" OAH

CANOPY : 5" W x 0.75" H x 5" L

HANGING WEIGHT : 5.3 lb

#### LAMPING

INPUT VOLTAGE : 120V

BULB : 60W Incandescent E12 Candelabra , 120W Total

BULB INCLUDED : (Not Included)

DIMMABLE : Y

# **FINISHES OPTION**

Black / Antique Brass (BKAB)

# GLASS

Seedy CD

### MATERIAL

Aluminum, Stainless steel