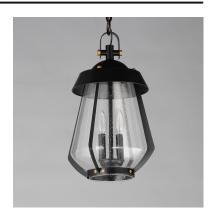

## **PRODUCT DESCRIPTION**

A nod to the nautical, the Marin outdoor sconces feature a two-tone frame of Black with Antique Brass details. Within the frame a pear shaped Clear Seeded glass shields a medium base lamp from the elements. Available in three sizes of sconce, two pendant configurations, and a post mount the collection is a full range of offering of a distinctive, designer look.

### **MEASUREMENTS**

DIMENSION : 12" L x 9.75" W x 18" H
MAX OAH : 59.75" OAH

CANOPY : 5" W x 0.75" H x 5" L

HANGING WEIGHT : 5.3 lb

#### LAMPING

INPUT VOLTAGE : 120V

BULB : 60W Incandescent E12 Candelabra , 120W Total

BULB INCLUDED : (Not Included)

DIMMABLE : Y

# **FINISHES OPTION**

Black / Antique Brass (BKAB)

# GLASS

Seedy CD

### MATERIAL

Aluminum, Stainless steel