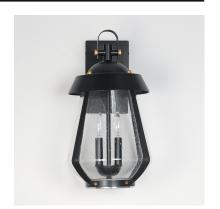

### **PRODUCT DESCRIPTION**

A nod to the nautical, the Marin outdoor sconces feature a two-tone frame of Black with Antique Brass details. Within the frame a pear shaped Clear Seeded glass shields a medium base lamp from the elements. Available in three sizes of sconce, two pendant configurations, and a post mount the collection is a full range of offering of a distinctive, designer look.

## FINISHES OPTION

Black / Antique Brass (BKAB)

### GLASS

Seedy CD

## MATERIAL

Aluminum, Stainless steel