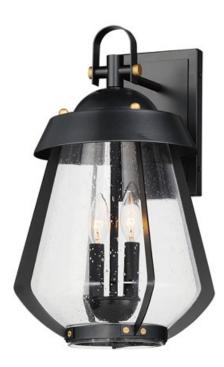

### **PRODUCT DESCRIPTION**

A nod to the nautical, the Marin outdoor sconces feature a two-tone frame of Black with Antique Brass details. Within the frame a pear shaped Clear Seeded glass shields a medium base lamp from the elements. Available in three sizes of sconce, two pendant configurations, and a post mount the collection is a full range of offering of a distinctive, designer look.

### **MEASUREMENTS**

DIMENSION : 9.75" W x 17.5" H x 11.25" Ext BACK PLATE : 4.75" W x 8.75" H x 4.25" HCO

HANGING WEIGHT : 5.5 lb

#### LAMPING

INPUT VOLTAGE : 120V

BULB : 60W Incandescent E12 Candelabra , 120W Total

BULB INCLUDED : (Not Included)

DIMMABLE : Y LIGHTING\_DIRECTION : Down

## FINISHES OPTION

Black / Antique Brass (BKAB)

### GLASS

Seedy CD

## MATERIAL

Aluminum, Stainless steel

### **RATINGS**

cETLus Wet Location