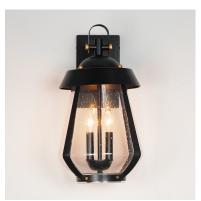

### **PRODUCT DESCRIPTION**

A nod to the nautical, the Marin outdoor sconces feature a two-tone frame of Black with Antique Brass details. Within the frame a pear shaped Clear Seeded glass shields a medium base lamp from the elements. Available in three sizes of sconce, two pendant configurations, and a post mount the collection is a full range of offering of a distinctive, designer look.

## FINISHES OPTION

Black / Antique Brass (BKAB)

### GLASS

Seedy CD

## MATERIAL

Aluminum, Stainless steel