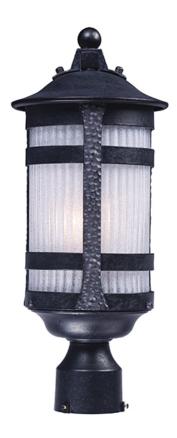

## PRODUCT DESCRIPTION

Old World styling in a durable die cast aluminum finished in Anthracite creates a forged iron look with a modern twist. The rustic look of the metal contrasts nicely with the light effect of the ribbed Constellation glass.

### **FINISHES OPTION**

Anthracite (AR)

## **GLASS**

Constellation CON

## MATERIAL

Aluminum, Glass