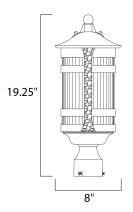

# **MEASUREMENTS**

DIMENSION HANGING WEIGHT

LAMPING INPUT VOLTAGE

BULB

DIMMABLE

BULB INCLUDED

: 8" L x 8" W x 19.25" H : 5.63 lb

: 120V