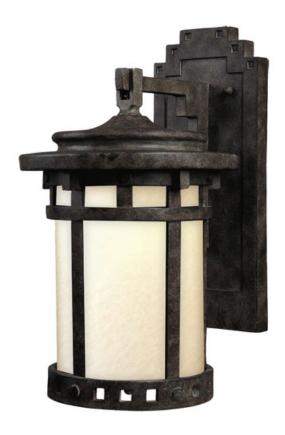

#### PRODUCT DESCRIPTION

Santa Barbara Dark Sky is a traditional, craftsman/mission style collection from Maxim Lighting in Sienna finish with Mocha glass. Designed to meet the requirements of Dark Sky, these fixtures preserve and protect the nighttime environment and the heritage of dark skies through quality outdoor lighting.

### LAMPING

INPUT VOLTAGE BULB

BULB INCLUDED DIMMABLE

: 9" W x 16" H x 11" Ext

: 6" W x 13.75" H x 4" HCO

: 7.48 lb

: 120V

: 60W Incandescent E26 Medium , 60W Total

### GLASS

Mocha MO

### MATERIAL

Die Cast Aluminum, Glass