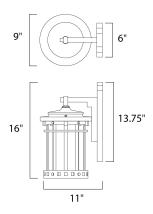

#### **MEASUREMENTS**

DIMENSION BACK PLATE HANGING WEIGHT

### LAMPING

INPUT VOLTAGE BULB

BULB INCLUDED DIMMABLE

: 9" W x 16" H x 11" Ext

: 6" W x 13.75" H x 4" HCO

: 7.48 lb

: 120V

: 60W Incandescent E26 Medium , 60W Total