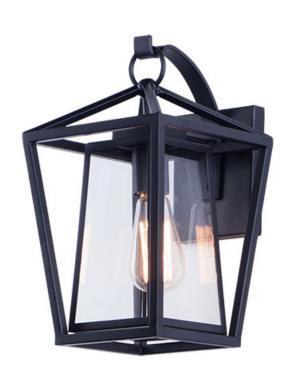

### PRODUCT DESCRIPTION

This frame inside a frame design is the perfect update to this classically inspired outdoor lantern. Durable stainless steel construction is finished in Black and supports an inner frame of Clear panels of glass for a crisp and clean appearance.