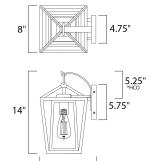

\*height from center of outlet to the top of the fixture

# **MEASUREMENTS**

DIMENSION : 8" W x 14" H x 9.5" Ext **BACK PLATE** : 4.75" W x 5.75" H x 5.25" HCO HANGING WEIGHT : 5.94 lb