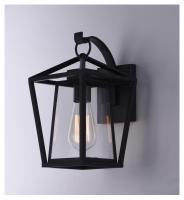

### PRODUCT DESCRIPTION

This frame inside a frame design is the perfect update to this classically inspired outdoor lantern. Durable stainless steel construction is finished in Black and supports an inner frame of Clear panels of glass for a crisp and clean appearance.