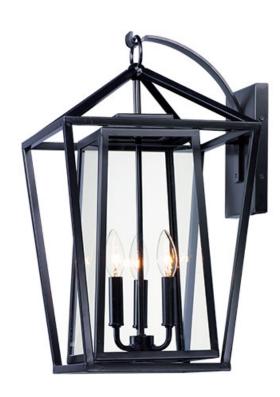

#### **PRODUCT DESCRIPTION**

This frame inside a frame design is the perfect update to this classically inspired outdoor lantern. Durable stainless steel construction is finished in Black and supports an inner frame of Clear panels of glass for a crisp and clean appearance.

#### **MEASUREMENTS**

 DIMENSION
 : 12" W x 20.75" H x 13.5" Ext

 BACK PLATE
 : 6" W x 7.75" H x 7.75" HCO

 HANGING WEIGHT
 : 12.1 lb

#### LAMPING

INPUT VOLTAGE : 120V

BULB : 60W Incandescent E12 Candelabra , 180W Total

BULB INCLUDED : (Not Included)

DIMMABLE

LIGHTING\_DIRECTION : Down

### **GLASS**

Clear CL

# MATERIAL

Steel