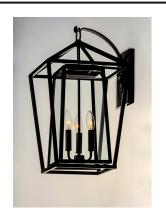

#### **PRODUCT DESCRIPTION**

This frame inside a frame design is the perfect update to this classically inspired outdoor lantern. Durable stainless steel construction is finished in Black and supports an inner frame of Clear panels of glass for a crisp and clean appearance.

#### **MEASUREMENTS**

 DIMENSION
 : 12" W x 20.75" H x 13.5" Ext

 BACK PLATE
 : 6" W x 7.75" H x 7.75" HCO

 HANGING WEIGHT
 : 12.1 lb

#### LAMPING

INPUT VOLTAGE : 120V

BULB : 60W Incandescent E12 Candelabra , 180W Total

BULB INCLUDED : (Not Included)

DIMMABLE

LIGHTING\_DIRECTION : Down

### **GLASS**

Clear CL

# MATERIAL

Steel