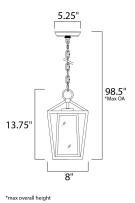

### MEASUREMENTS DIMENSION

MAX OAH CANOPY HANGING WEIGHT LAMPING

#### INPUT VOLTAGE

BULB BULB INCLUDED DIMMABLE : 8" L x 8" W x 13.75" H : 98.5" OAH : 5.25" W x 1" H x 5.25" L : 6.82 lb

: 120V : 60W Incandescent E26 Medium , 60W Total : (Not Included)

: Yes