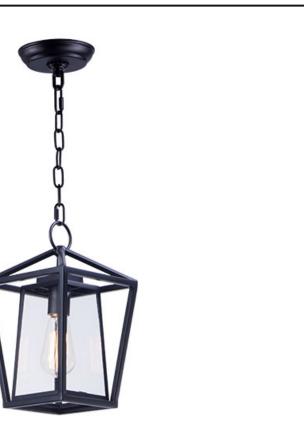

# **PRODUCT DESCRIPTION**

This frame inside a frame design is the perfect update to this classically inspired outdoor lantern. Durable stainless steel construction is finished in Black and supports an inner frame of Clear panels of glass for a crisp and clean appearance.