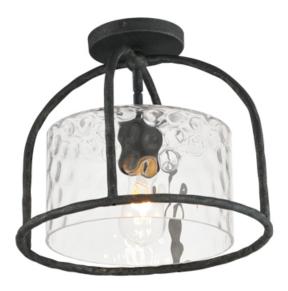

#### **PRODUCT DESCRIPTION**

Inspired by classic European lanterns and handcrafted ironwork, the Del Mar collection brings timeless sophistication to exterior spaces. Its airy open-frame silhouette is crafted of hammered iron, elegantly arched with a graceful hook detail that nods to historic gas lamps. Inside the frame, a delicate Water glass cylinder shimmers with texture, diffusing light in a soft, atmospheric glow. Designed for lasting beauty in the elements, each piece is finished in a richly layered Blacksmith finish--a deep near-black tone highlighted by silvery brushstrokes, adding artisanal character to the silhouette. Whether flanking a grand entry or lining a garden path, Del Mar offers a refined approach to outdoor lighting with enduring presence.

## **MEASUREMENTS**

DIMENSION : 13" L x 13" W x 11.5" H

MAX OAH : 53.75" OAH

CANOPY : 5" W x 0.75" H x 5" L

HANGING WEIGHT : 7.9 lb

LAMPING

INPUT VOLTAGE : 120V

BULB : 60W Incandescent E26 Medium , 60W Total

#### GLASS

Water Glass WG

#### MATERIAL

Steel,Glass