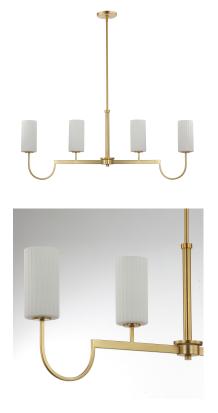

## **PRODUCT DESCRIPTION**

Whether in town or countryside, this collection of chandeliers simplifies the classic curved frame with a modern approach. Finished in your choice of Satin Brass or Matte Black, the sharply curved arms extend higher than classic proportions and support ribbed cylinders of opal white glass shades. These Satin White glasses upgrade pleated shades by form of their ribbed details. Available in two sizes of chandelier and a linear 4-light pendant, this collection finds its place at home in a variety of applications and fits in regardless of whether its town or country.

### **MEASUREMENTS**

DIMENSION : 43.25" L x 43.25" W x 17.75" H

MAX OAH : 62.5" OAH
CANOPY : 5" W x 0.75" H
HANGING WEIGHT : 9.9 lb

LAMPING

INPUT VOLTAGE : 120V

BULB : 40W Incandescent E12 Candelabra , 160W Total