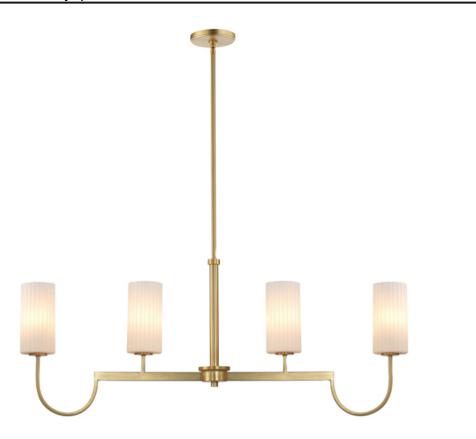

## **PRODUCT DESCRIPTION**

Whether in town or countryside, this collection of chandeliers simplifies the classic curved frame with a modern approach. Finished in your choice of Satin Brass or Matte Black, the sharply curved arms extend higher than classic proportions and support ribbed cylinders of opal white glass shades. These Satin White glasses upgrade pleated shades by form of their ribbed details. Available in two sizes of chandelier and a linear 4-light pendant, this collection finds its place at home in a variety of applications and fits in regardless of whether its town or country.

### **MEASUREMENTS**

DIMENSION : 43.25" L x 43.25" W x 17.75" H

MAX OAH : 62.5" OAH
CANOPY : 5" W x 0.75" H
HANGING WEIGHT : 9.9 lb

LAMPING

INPUT VOLTAGE : 120V

BULB : 40W Incandescent E12 Candelabra , 160W Total