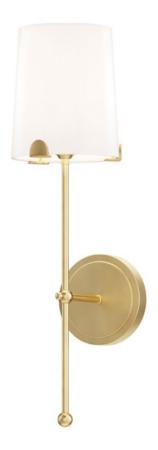

# PRODUCT DESCRIPTION

Satin White shades taper in a classic fabric shade shape and rest on elegantly thin frames of Satin Brass or Satin Nickel. They are supported secured by a mostly concealed structure with coordinating semicircular tabs that complement the spherical joints of the frame. The modern design details and updated shade materials refresh the outlook of a timeless chandelier though its use of thoughtful features.

# **MEASUREMENTS**

DIMENSION MAX OAH HANGING WEIGHT

LAMPING

INPUT VOLTAGE

BULB

BULB INCLUDED

DIMMABLE

: 6" W x 20" H x 7" Ext

: 4.75" W x 4.75" H

: 1.9 lb

: 60W Incandescent E26 Medium, 60W Total

: (Not Included)

## **GLASS**

White WT

#### MATERIAL

Steel, Glass