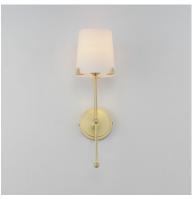

# PRODUCT DESCRIPTION

Satin White shades taper in a classic fabric shade shape and rest on elegantly thin frames of Satin Brass or Satin Nickel. They are supported secured by a mostly concealed structure with coordinating semicircular tabs that complement the spherical joints of the frame. The modern design details and updated shade materials refresh the outlook of a timeless chandelier though its use of thoughtful features.

### **FINISHES OPTION**