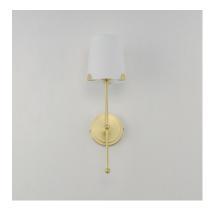

# PRODUCT DESCRIPTION

Satin White shades taper in a classic fabric shade shape and rest on elegantly thin frames of Satin Brass or Satin Nickel. They are supported secured by a mostly concealed structure with coordinating semicircular tabs that complement the spherical joints of the frame. The modern design details and updated shade materials refresh the outlook of a timeless chandelier though its use of thoughtful features.

### **FINISHES OPTION**