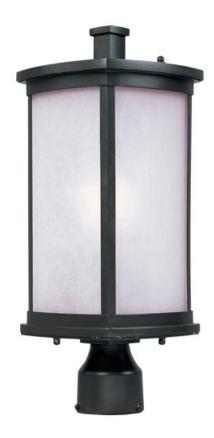

# PRODUCT DESCRIPTION

Simple lines create a transitional style that fits a wide variety of exterior home design. Available in both Platinum or Bronze finish, Frosted Seedy or Clear Ribbed glass, or fluorescent, incandescent or LED lamping.

## **FINISHES OPTION**

Bronze (BZ)

Platinum (PL)

## **GLASS**

Frosted Seedy FS

### MATERIAL

Aluminum, Glass

### **RATINGS**

cETLus Wet Location