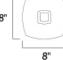

#### **MEASUREMENTS**

DIMENSION HANGING WEIGHT

LAMPING INPUT VOLTAGE

BULB

BULB INCLUDED

DIMMABLE

: 8" L x 8" W x 19.25" H

: 7.7 lb