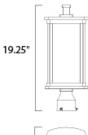

#### **MEASUREMENTS**

DIMENSION HANGING WEIGHT

LAMPING INPUT VOLTAGE

BULB

BULB INCLUDED

DIMMABLE

: 8" L x 8" W x 19.25" H

: 7.7 lb