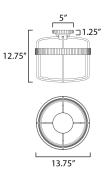

## MEASUREMENTS DIMENSION

HANGING WEIGHT LAMPING INPUT VOLTAGE BULB BULB INCLUDED : 13.75" L x 13.75" W x 12.75" H : 8.82 lb

: 120V : 40W Incandescent E26 Medium , 120W Total : (Not Included)