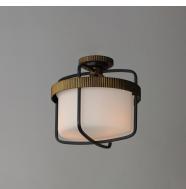

## PRODUCT DESCRIPTION

Featuring ridged collars of Antique Brass on a matte Black frame, the design of this series of chandeliers, pendants, semi-flush mounts and sconce lighting offers a transitional and stately companion to fixtures in coordinating finishes. The lighting is diffused through a rounded cylinder of Satin White glass that softly spreads illumination.