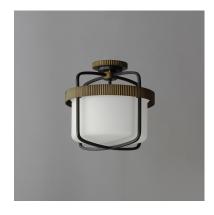

## PRODUCT DESCRIPTION

Featuring ridged collars of Antique Brass on a matte Black frame, the design of this series of chandeliers, pendants, semi-flush mounts and sconce lighting offers a transitional and stately companion to fixtures in coordinating finishes. The lighting is diffused through a rounded cylinder of Satin White glass that softly spreads illumination.