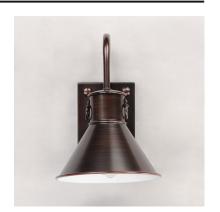

### **PRODUCT DESCRIPTION**

The conical metal shades on these outdoor sconces draw inspiration from the heartland using embellishments such as riveted accents and fastened rings to add rustic charm. The products are finished in a rich Bronze outdoor rated powder coat, and complements similarly styled exterior elements such as honed stone facades and wood siding.