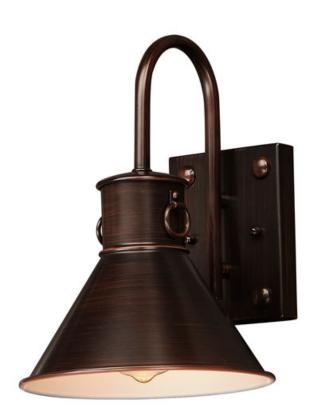

### **PRODUCT DESCRIPTION**

The conical metal shades on these outdoor sconces draw inspiration from the heartland using embellishments such as riveted accents and fastened rings to add rustic charm. The products are finished in a rich Bronze outdoor rated powder coat, and complements similarly styled exterior elements such as honed stone facades and wood siding.

### **MEASUREMENTS**

 DIMENSION
 : 8.25" W x 12" H x 9.5" Ext

 BACK PLATE
 : 4.75" W x 5.75" H x 6.5" HCO

 HANGING WEIGHT
 :

## MATERIAL

Aluminum