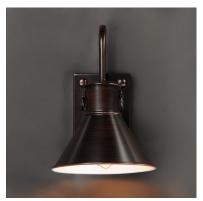

### **PRODUCT DESCRIPTION**

The conical metal shades on these outdoor sconces draw inspiration from the heartland using embellishments such as riveted accents and fastened rings to add rustic charm. The products are finished in a rich Bronze outdoor rated powder coat, and complements similarly styled exterior elements such as honed stone facades and wood siding.