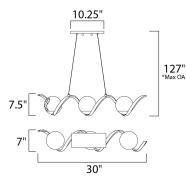

\*max overall height

## MEASUREMENTS

DIMENSION MAX OAH CANOPY HANGING WEIGHT WIRE LENGTH

LAMPING INPUT VOLTAGE BULB BULB INCLUDED DIMMABLE : 30" L x 7" W x 7.5" H : 127" OAH : 4.25" W x 0.75" H x 10.25" L : 8.49 lb

: 120"

: Yes

: 120V : 40W Incandescent E12 Candelabra , 120W Total : (Not Included)