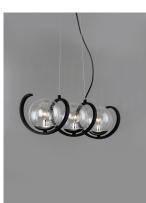

## **PRODUCT DESCRIPTION**

Rectangular metal channel, finished in Black, is meticulously formed in a curl design to create a unique and dramatic design. Clear Seedy glass balls supported by cups of Polished Nickel are strategically positioned to balance out the design.