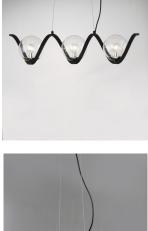

## **PRODUCT DESCRIPTION**

Rectangular metal channel, finished in Black, is meticulously formed in a curl design to create a unique and dramatic design. Clear Seedy glass balls supported by cups of Polished Nickel are strategically positioned to balance out the design.