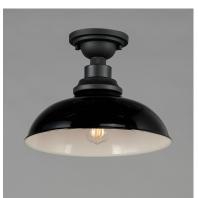

# **PRODUCT DESCRIPTION**

The Granville collection updates the industrial farmhouse look with cleaner and minimalist textured Black arms with Glossy Black or Gloss White shades. Design elements like knurled sockets and black painted edges highlight the attention to detail and relate authenticity. Perfectly suited for both indoor and outdoor applications, these aluminum constructed shades are an instant classic.

## **MEASUREMENTS**

DIMENSION : 12" W x 9" H
CANOPY : 5" W x 2" H x 5" L
HANGING WEIGHT : 2.31 lb

### LAMPING

INPUT VOLTAGE : 120V

BULB : 60W Incandescent E26 Medium, 60W Total

BULB INCLUDED : (Not Included)

DIMMABLE : Y