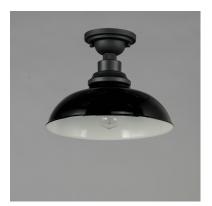

# **PRODUCT DESCRIPTION**

The Granville collection updates the industrial farmhouse look with cleaner and minimalist textured Black arms with Glossy Black or Gloss White shades. Design elements like knurled sockets and black painted edges highlight the attention to detail and relate authenticity. Perfectly suited for both indoor and outdoor applications, these aluminum constructed shades are an instant classic.

## **MEASUREMENTS**

DIMENSION : 12" W x 9" H
CANOPY : 5" W x 2" H x 5" L
HANGING WEIGHT : 2.31 lb

### LAMPING

INPUT VOLTAGE : 120V

BULB : 60W Incandescent E26 Medium, 60W Total

BULB INCLUDED : (Not Included)

DIMMABLE : Y