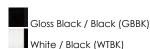

# **PRODUCT DESCRIPTION**

The Granville collection updates the industrial farmhouse look with cleaner and minimalist textured Black arms with Glossy Black or Gloss White shades. Design elements like knurled sockets and black painted edges highlight the attention to detail and relate authenticity. Perfectly suited for both indoor and outdoor applications, these aluminum constructed shades are an instant classic.

## **MEASUREMENTS**

DIMENSION : 12" W x 9" H
CANOPY : 5" W x 2" H x 5" L
HANGING WEIGHT : 2.31 lb

### LAMPING

INPUT VOLTAGE : 120V

BULB : 60W Incandescent E26 Medium, 60W Total

BULB INCLUDED : (Not Included)

DIMMABLE : Y

# **FINISHES OPTION**



# MATERIAL

Steel

## **RATINGS**

cETLus Damp Location





### **ADDITIONAL**

SLOPE:

OPERATING TEMPERATURE: -20°C (-4°F), 40°C (104°F)

Always consult a qualified electrician before installing any lighting product.



| Job Name  | Job Type: |
|-----------|-----------|
| Quantity: | Comments  |