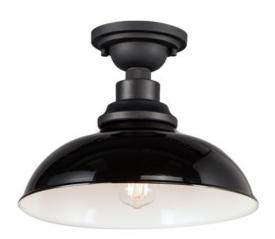

# **PRODUCT DESCRIPTION**

The Granville collection updates the industrial farmhouse look with cleaner and minimalist textured Black arms with Glossy Black or Gloss White shades. Design elements like knurled sockets and black painted edges highlight the attention to detail and relate authenticity. Perfectly suited for both indoor and outdoor applications, these aluminum constructed shades are an instant classic.

## **MEASUREMENTS**

DIMENSION : 12" W x 9" H
CANOPY : 5" W x 2" H x 5" L
HANGING WEIGHT : 2.31 lb

### LAMPING

INPUT VOLTAGE : 120V

BULB : 60W Incandescent E26 Medium, 60W Total

BULB INCLUDED : (Not Included)

DIMMABLE : Y