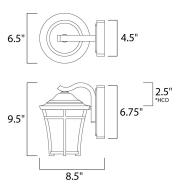

\*height from center of outlet to the top of the fixture

## **MEASUREMENTS**

DIMENSION BACK PLATE HANGING WEIGHT

# : 6.5" W x 9.5" H x 8.5" Ext

: 4.5" W x 6.75" H x 2.5" HCO

: 3.17 lb

: 120V

: 60W Incandescent E26 Medium , 60W Total

: (Not Included)

: Yes