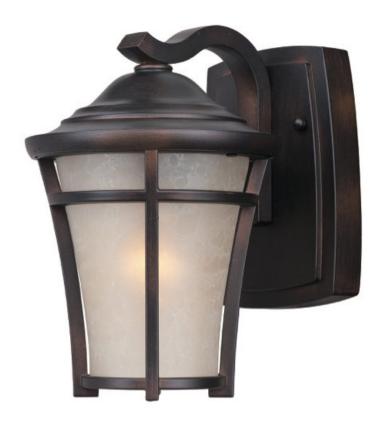

#### PRODUCT DESCRIPTION

This transitional design in Die Cast aluminum has a remarkable price point. Finished in Copper Oxide with a hand painted Lace glass and two lamping options of both fluorescent and incandescent versions available. Adds additional energy savings and long life.

#### **FINISHES OPTION**

Copper Oxide (CO)

### GLASS

Lace LA

## MATERIAL

Aluminum, Glass