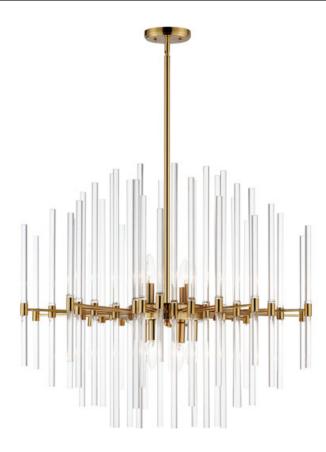

### PRODUCT DESCRIPTION

The composition of Clear glass rods are elegantly supported by thin radial arms of staggered lengths to create an iridescent motif that is truly Divine. Finished in Polished Nickel or Heritage Brass, the simplicity of this design delivers a crisp lighting fixture that works in a multitude of interior aesthetics from contemporary to traditional. Available in pendant, chandelier, and wall sconce configurations.