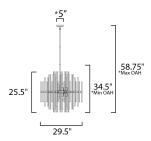

\*max overall height

### **MEASUREMENTS**

DIMENSION MAX OAH CANOPY

HANGING WEIGHT

#### **LAMPING**

INPUT VOLTAGE BULB

**BULB INCLUDED** 

DIMMABLE

: 28.5" L x 28.5" W x 25.5" H

: 59" OAH

: 5" W x 0.75" H x 5" L

: 26.4 lb