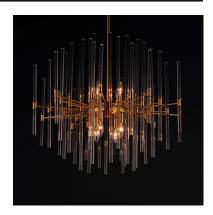

### PRODUCT DESCRIPTION

The composition of Clear glass rods are elegantly supported by thin radial arms of staggered lengths to create an iridescent motif that is truly Divine. Finished in Polished Nickel or Heritage Brass, the simplicity of this design delivers a crisp lighting fixture that works in a multitude of interior aesthetics from contemporary to traditional. Available in pendant, chandelier, and wall sconce configurations.