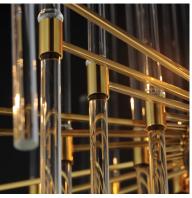

### PRODUCT DESCRIPTION

The composition of Clear glass rods are elegantly supported by thin radial arms of staggered lengths to create an iridescent motif that is truly Divine. Finished in Polished Nickel or Heritage Brass, the simplicity of this design delivers a crisp lighting fixture that works in a multitude of interior aesthetics from contemporary to traditional. Available in pendant, chandelier, and wall sconce configurations.

### MATERIAL

Steel, Glass