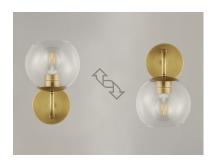

# **PRODUCT DESCRIPTION**

Vessels of heavy weight Clear glass are supported on frames of solid brass finished in a hand rubbed Natural Aged Brass finish. A versatile collection of up and down configurations which can be directly attached to the canopy or extended down by the rods supplied.

## **MEASUREMENTS**

LAMPING

INPUT VOLTAGE : 120V

BULB : 60W Incandescent E26 Medium , 60W Total BULB INCLUDED : (Not Included)

DIMMABLE :

LIGHTING\_DIRECTION : Up/Down

\*height from center of outlet to the top of the fixture