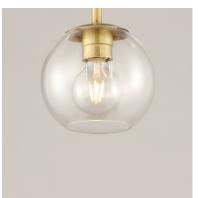

# **PRODUCT DESCRIPTION**

Vessels of heavy weight Clear glass are supported on frames of solid brass finished in a hand rubbed Natural Aged Brass finish. A versatile collection of up and down configurations which can be directly attached to the canopy or extended down by the rods supplied.

## **MEASUREMENTS**

LAMPING

INPUT VOLTAGE : 120V

BULB : 60W Incandescent E26 Medium , 60W Total BULB INCLUDED : (Not Included)

DIMMABLE :

LIGHTING\_DIRECTION : Up/Down

\*height from center of outlet to the top of the fixture