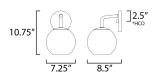

## **MEASUREMENTS**

LAMPING

INPUT VOLTAGE : 120V

BULB : 60W Incandescent E26 Medium , 60W Total BULB INCLUDED : (Not Included)

DIMMABLE :

LIGHTING\_DIRECTION : Up/Down

\*height from center of outlet to the top of the fixture