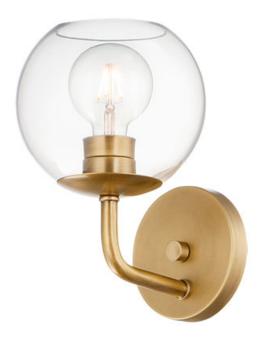

# **PRODUCT DESCRIPTION**

Vessels of heavy weight Clear glass are supported on frames of solid brass finished in a hand rubbed Natural Aged Brass finish. A versatile collection of up and down configurations which can be directly attached to the canopy or extended down by the rods supplied.

## **MEASUREMENTS**

LAMPING

INPUT VOLTAGE : 120V

BULB : 60W Incandescent E26 Medium , 60W Total BULB INCLUDED : (Not Included)

DIMMABLE :

LIGHTING\_DIRECTION : Up/Down

\*height from center of outlet to the top of the fixture