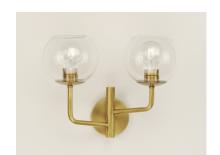

## **PRODUCT DESCRIPTION**

Vessels of heavy weight Clear glass are supported on frames of solid brass finished in a hand rubbed Natural Aged Brass finish. A versatile collection of up and down configurations which can be directly attached to the canopy or extended down by the rods supplied.

13.5" 32.5" 32.5" 17.5" 9"

MEASUREMENTS

 DIMENSION
 : 17.5" W x 13.5" H x 9" Ext

 BACK PLATE
 : 5" W x 5" H x 2.5" HCO

 HANGING WEIGHT
 : 5.07 lb

**LAMPING** 

INPUT VOLTAGE : 120V

BULB : 60W Incandescent E26 Medium , 120W Total BULB INCLUDED : (Not Included)

DIMMABLE :

LIGHTING\_DIRECTION : Up/Down

\*height from center of outlet to the top of the fixture