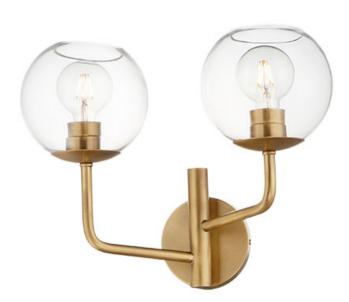

## **PRODUCT DESCRIPTION**

Vessels of heavy weight Clear glass are supported on frames of solid brass finished in a hand rubbed Natural Aged Brass finish. A versatile collection of up and down configurations which can be directly attached to the canopy or extended down by the rods supplied.

13.5" 32.5" 32.5" 17.5" 9"

MEASUREMENTS

 DIMENSION
 : 17.5" W x 13.5" H x 9" Ext

 BACK PLATE
 : 5" W x 5" H x 2.5" HCO

 HANGING WEIGHT
 : 5.07 lb

**LAMPING** 

INPUT VOLTAGE : 120V

BULB : 60W Incandescent E26 Medium , 120W Total BULB INCLUDED : (Not Included)

DIMMABLE :

LIGHTING\_DIRECTION : Up/Down

\*height from center of outlet to the top of the fixture