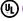

13.5" 32.5" 32.5" 17.5" 9"

MEASUREMENTS

 DIMENSION
 : 17.5" W x 13.5" H x 9" Ext

 BACK PLATE
 : 5" W x 5" H x 2.5" HCO

 HANGING WEIGHT
 : 5.07 lb

**LAMPING** 

INPUT VOLTAGE : 120V

BULB : 60W Incandescent E26 Medium , 120W Total BULB INCLUDED : (Not Included)