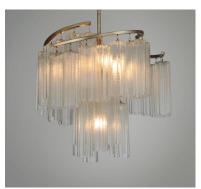

# **PRODUCT DESCRIPTION**

Cascading Waterfall glass shades are suspended from a frame finished in our popular Golden Silver. This elegant collection spans design genres from contemporary to traditional which gives it universal appeal.

#### **MEASUREMENTS**

DIMENSION : 24.75" L x 24.75" W x 22.75" H

MAX OAH : 63.75" OAH

CANOPY : 6.25" W x 1" H x 6.25" L

HANGING WEIGHT : 41.0276 lb

#### LAMPING

INPUT VOLTAGE : 120V

BULB : 60W Incandescent E12 CA + E26 MB , 420W Total

BULB INCLUDED : (Not Included)

DIMMABLE : Yes

# **FINISHES OPTION**

Golden Silver (GS)

#### GLASS

Waterfall WFL

### MATERIAL

Steel, Glass