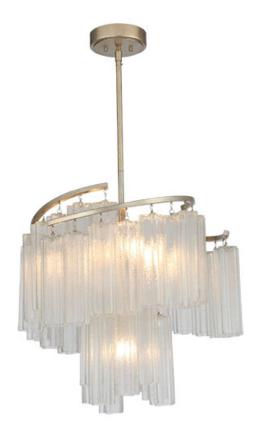

# **PRODUCT DESCRIPTION**

Cascading Waterfall glass shades are suspended from a frame finished in our popular Golden Silver. This elegant collection spans design genres from contemporary to traditional which gives it universal appeal.

#### **MEASUREMENTS**

DIMENSION : 24.75" L x 24.75" W x 22.75" H

MAX OAH : 63.75" OAH

CANOPY : 6.25" W x 1" H x 6.25" L

HANGING WEIGHT : 41.0276 lb

#### LAMPING

INPUT VOLTAGE : 120V

BULB : 60W Incandescent E12 CA + E26 MB , 420W Total

BULB INCLUDED : (Not Included)

DIMMABLE : Yes

# **FINISHES OPTION**

Golden Silver (GS)

#### GLASS

Waterfall WFL

### MATERIAL

Steel, Glass