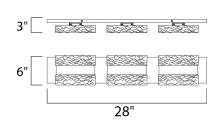

# **MEASUREMENTS**

DIMENSION : 28" W x 6" H x 3" Ext BACK PLATE : 28" W x 4.5" H HANGING WEIGHT : 16.79243 lb