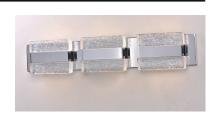

# **PRODUCT DESCRIPTION**

Blocks of piastra style Iceberg glass sparkle and shimmer from the high powered LEDs concealed inside Polished Chrome metal supports. Not only is useful light directed down, additional light is cast indirectly upwards and into the room for even and soft illumination.

# **FINISHES OPTION**

Polished Chrome (PC)

#### **GLASS**

Iceberg IB