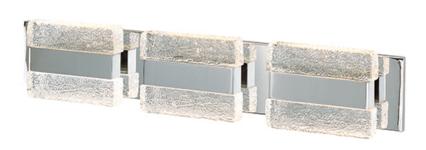

# **PRODUCT DESCRIPTION**

Blocks of piastra style Iceberg glass sparkle and shimmer from the high powered LEDs concealed inside Polished Chrome metal supports. Not only is useful light directed down, additional light is cast indirectly upwards and into the room for even and soft illumination.

# **FINISHES OPTION**

Polished Chrome (PC)

#### **GLASS**

Iceberg IB