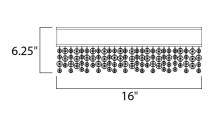

#### MEASUREMENTS DIMENSION

#### CANOPY HANGING WEIGHT LAMPING INPUT VOLTAGE LUMENS BULB BULB INCLUDED DIMMABLE CRI

COLOR\_TEMP

: 16" L x 16" W x 6.25" H : 15.75" W x 3.15" H x 15.75" L : 16.24 lb

- : 120V
- : 2,160 Rated (1,550 Del.)
- : 3W LED PCB Integrated , 33W Total : (Integrated)
- : Triac CL
- : 80+ CRI
- : 3000K