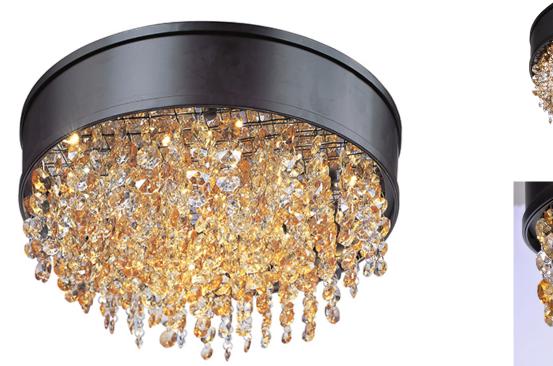

### **PRODUCT DESCRIPTION**

A sea of crystal strands suspend from within drums of steel which are finished in your choice of Bronze with Scotch crystal or Polished Chrome with Mirror Smoke crystal. Hidden inside the drum is a powerful dimmable LED source which has the crystals dancing in the night without any glare in your eyes.