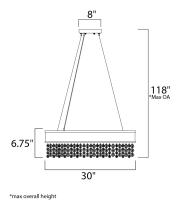

# **MEASUREMENTS**

DIMENSION MAX OAH : 118" OAH CANOPY : 8" W x 1.75" H x 8" L HANGING WEIGHT

LAMPING INPUT VOLTAGE

LUMENS : 4,310 Rated (3,300 Del.) BULB

BULB INCLUDED DIMMABLE CRI

COLOR\_TEMP

: 30" L x 30" W x 6.75" H

: 50.33 lb

: 120V

: 3W LED PCB Integrated , 66W Total

: (Integrated) : Triac CL : 80+ CRI : 3000K