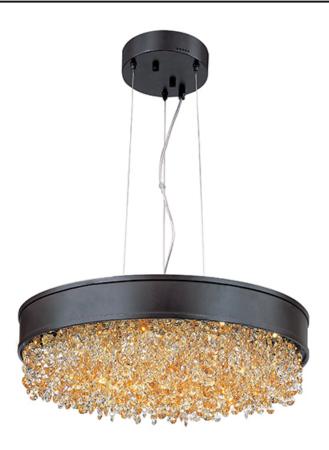

## PRODUCT DESCRIPTION

A sea of crystal strands suspend from within drums of steel which are finished in your choice of Bronze with Scotch crystal or Polished Chrome with Mirror Smoke crystal. Hidden inside the drum is a powerful dimmable LED source which has the crystals dancing in the night without any glare in your eyes.

## **FINISHES OPTION**

Bronze (BZ)

Polished Chrome (PC)

## **GLASS**

Scotch Crystal SH

### MATERIAL

Stainless Steel, Crystal