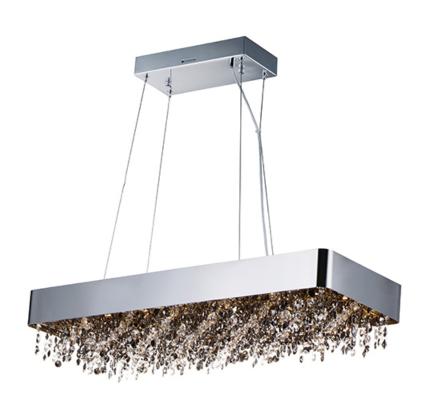

## PRODUCT DESCRIPTION

\*max overall height

A sea of crystal strands suspend from within drums of steel which are finished in your choice of Bronze with Scotch crystal or Polished Chrome with Mirror Smoke crystal. Hidden inside the drum is a powerful dimmable LED source which has the crystals dancing in the night without any glare in your eyes.

# **FINISHES OPTION**

Bronze (BZ)

Polished Chrome (PC)

#### **GLASS**

Mirror Smoke MSK

### MATERIAL

Stainless Steel, Crystal