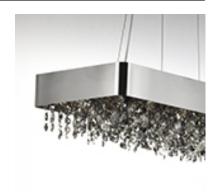

## PRODUCT DESCRIPTION

\*max overall height

A sea of crystal strands suspend from within drums of steel which are finished in your choice of Bronze with Scotch crystal or Polished Chrome with Mirror Smoke crystal. Hidden inside the drum is a powerful dimmable LED source which has the crystals dancing in the night without any glare in your eyes.