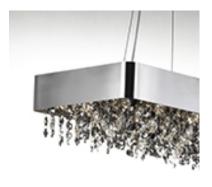

## PRODUCT DESCRIPTION

\*max overall height

A sea of crystal strands suspend from within drums of steel which are finished in your choice of Bronze with Scotch crystal or Polished Chrome with Mirror Smoke crystal. Hidden inside the drum is a powerful dimmable LED source which has the crystals dancing in the night without any glare in your eyes.