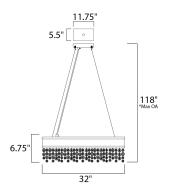

# **MEASUREMENTS** DIMENSION

: 32" L x 12" W x 6.75" H MAX OAH : 118" OAH CANOPY : 5.5" W x 1.75" H x 11.75" L

HANGING WEIGHT : 32.38 lb