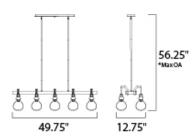

#### **MEASUREMENTS**

DIMENSION : 49.5" L x 17.5" W x 14.25" H

MAX OAH : 57" OAH

CANOPY : 5" W x 0.75" H x 23.5" L

HANGING WEIGHT : 44 lb LAMPING

INPUT VOLTAGE : 120V **LUMENS** : 5,600 Rated

BULB : 6W LED AC Integrated, 60W Total