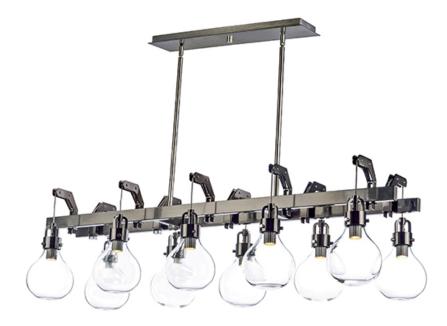

## PRODUCT DESCRIPTION

Contemporary Industrial design is met with the Kinetic series transforming mechanical parts into beautiful metal components finished in Dark Satin Nickel. Wire cord is run along a truss like structure separated by transformer-like castings. Large Clear glass globes are suspended from brackets with recessed LED illumination coming from decorative heat sinks.

#### **MEASUREMENTS**

DIMENSION : 49.5" L x 17.5" W x 14.25" H

MAX OAH : 57" OAH

CANOPY : 5" W x 0.75" H x 23.5" L

HANGING WEIGHT : 44 lb LAMPING

INPUT VOLTAGE : 120V **LUMENS** : 5,600 Rated

BULB : 6W LED AC Integrated, 60W Total