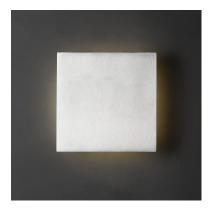

### PRODUCT DESCRIPTION

European designed outdoor lighting unique to the North American market and exclusively offered to you by StudioM. Cast aluminum construction with multi-functional design offers a different and fun approach to exterior lighting. Multiple powder coated finishes to choose from all powered with top of the line LEDs.

## **FINISHES OPTION**

Black (BK)

Brushed Aluminum (AL)

White (WT)