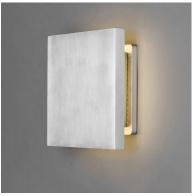

### PRODUCT DESCRIPTION

European designed outdoor lighting unique to the North American market and exclusively offered to you by StudioM. Cast aluminum construction with multi-functional design offers a different and fun approach to exterior lighting. Multiple powder coated finishes to choose from all powered with top of the line LEDs.

## **FINISHES OPTION**

Black (BK)

Brushed Aluminum (AL)

White (WT)