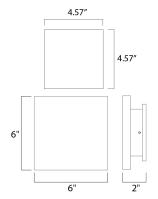

## **MEASUREMENTS**

DIMENSION : 6" W x 6" H x 2" Ext : 4.57" W x 4.57" H x 3" HCO **BACK PLATE** HANGING WEIGHT : 2.33 lb