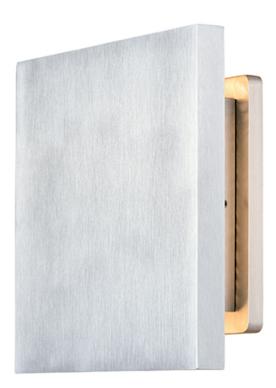

### PRODUCT DESCRIPTION

European designed outdoor lighting unique to the North American market and exclusively offered to you by StudioM. Cast aluminum construction with multi-functional design offers a different and fun approach to exterior lighting. Multiple powder coated finishes to choose from all powered with top of the line LEDs.

## **FINISHES OPTION**

Black (BK)

Brushed Aluminum (AL)

White (WT)

# MATERIAL

Aluminum