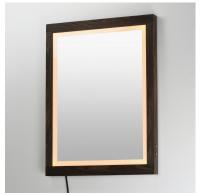

# **PRODUCT DESCRIPTION**

A wood-framed mirror is offered in a choice of Walnut or Distressed Oak, combining natural elements with modern functionality. A 2-inch frosted band along the frame's interior is backlit with LEDs, providing optimal illumination above a vanity. A discreetly hidden control along the edge of the frame allows easy selection between 3000K, 4000K, and 5000K color temperatures for personalized lighting.