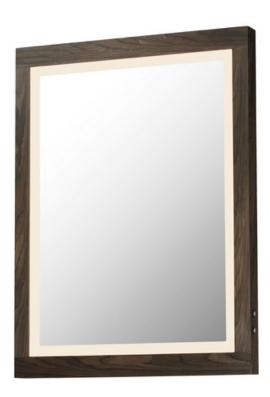

# **PRODUCT DESCRIPTION**

A wood-framed mirror is offered in a choice of Walnut or Distressed Oak, combining natural elements with modern functionality. A 2-inch frosted band along the frame's interior is backlit with LEDs, providing optimal illumination above a vanity. A discreetly hidden control along the edge of the frame allows easy selection between 3000K, 4000K, and 5000K color temperatures for personalized lighting.

### **MEASUREMENTS**

**DIMENSION** : 24" W x 32" H x 2" Ext

HANGING WEIGHT : 32.34 lb

## **FINISHES OPTION**

Oak (OK) Walnut (WN)