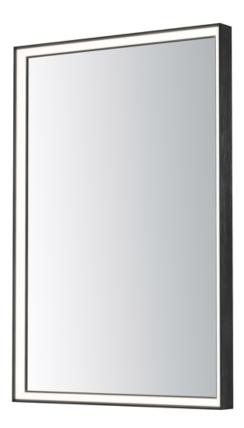

### **PRODUCT DESCRIPTION**

White Acrylic diffusers are miter cut and beveled along the edge of these mirror frames allowing for wider, and brighter lighting. Robust in size, these mirrors feature excellent construction and 2CCT light selection using a discreet touch switch on the frames edge. Hardwire the mirrors to a dimmer switch to control the brightness and the memory function on the LED will recall the chosen color temperature of the previous setting.

#### **MEASUREMENTS**

DIMENSION : 30" W x 36" H x 2.25" Ext

HANGING WEIGHT : 22 lb

LAMPING

INPUT VOLTAGE :120V

LUMENS : 5,300 Rated (1,800 Del.)

BULB : 53W LED DC Integrated, 53W Total

**BULB INCLUDED** : (Integrated) DIMMABLE : Touch Switch CRI : 90 CRI COLOR\_TEMP : 3000-4000K