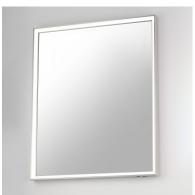

### **PRODUCT DESCRIPTION**

White Acrylic diffusers are miter cut and beveled along the edge of these mirror frames allowing for wider, and brighter lighting. Robust in size, these mirrors feature excellent construction and 2CCT light selection using a discreet touch switch on the frames edge. Hardwire the mirrors to a dimmer switch to control the brightness and the memory function on the LED will recall the chosen color temperature of the previous setting.

#### **MEASUREMENTS**

**DIMENSION** : 30" W x 36" H x 2.25" Ext

HANGING WEIGHT : 22 lb

LAMPING

INPUT VOLTAGE :120V

LUMENS : 5,300 Rated (1,800 Del.)

BULB : 53W LED DC Integrated, 53W Total

**BULB INCLUDED** : (Integrated) DIMMABLE : Touch Switch CRI : 90 CRI COLOR\_TEMP : 3000-4000K