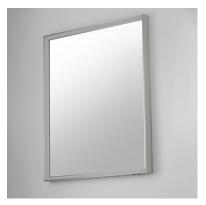

### **PRODUCT DESCRIPTION**

White Acrylic diffusers are miter cut and beveled along the edge of these mirror frames allowing for wider, and brighter lighting. Robust in size, these mirrors feature excellent construction and 2CCT light selection using a discreet touch switch on the frames edge. Hardwire the mirrors to a dimmer switch to control the brightness and the memory function on the LED will recall the chosen color temperature of the previous setting.

#### **MEASUREMENTS**

**DIMENSION** : 30" W x 36" H x 2.25" Ext

HANGING WEIGHT : 22 lb

LAMPING

INPUT VOLTAGE :120V

LUMENS : 5,300 Rated (1,800 Del.)

BULB : 53W LED DC Integrated, 53W Total

**BULB INCLUDED** : (Integrated) DIMMABLE : Touch Switch CRI : 90 CRI COLOR\_TEMP : 3000-4000K