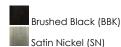

### **PRODUCT DESCRIPTION**

White Acrylic diffusers are miter cut and beveled along the edge of these mirror frames allowing for wider, and brighter lighting. Robust in size, these mirrors feature excellent construction and 2CCT light selection using a discreet touch switch on the frames edge. Hardwire the mirrors to a dimmer switch to control the brightness and the memory function on the LED will recall the chosen color temperature of the previous setting.

#### **MEASUREMENTS**

**DIMENSION** : 30" W x 36" H x 2.25" Ext

HANGING WEIGHT : 22 lb

LAMPING

INPUT VOLTAGE :120V

LUMENS : 5,300 Rated (1,800 Del.)

BULB : 53W LED DC Integrated, 53W Total

**BULB INCLUDED** : (Integrated) DIMMABLE : Touch Switch CRI : 90 CRI COLOR\_TEMP : 3000-4000K

# **FINISHES OPTION**



## MATERIAL

Aluminum, PC , Glass

### **RATINGS**

cETLDamp Location ADA





#### **ADDITIONAL**

SLOPE:

RATED LIFE 35000 Hours **OPERATING TEMPERATURE:** -20°C (-4°F), 40°C (104°F)

Always consult a qualified electrician before installing any lighting product.



| Job Name: | Job Type: |
|-----------|-----------|
| Quantity: | Comments  |