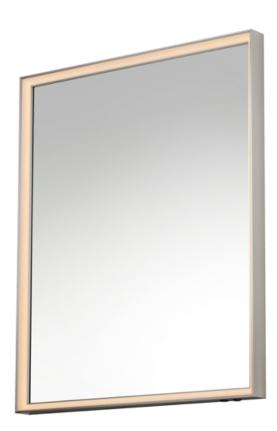

### **PRODUCT DESCRIPTION**

White Acrylic diffusers are miter cut and beveled along the edge of these mirror frames allowing for wider, and brighter lighting. Robust in size, these mirrors feature excellent construction and 2CCT light selection using a discreet touch switch on the frames edge. Hardwire the mirrors to a dimmer switch to control the brightness and the memory function on the LED will recall the chosen color temperature of the previous setting.

#### **MEASUREMENTS**

**DIMENSION** : 30" W x 36" H x 2.25" Ext

HANGING WEIGHT : 22 lb

LAMPING

INPUT VOLTAGE :120V

LUMENS : 5,300 Rated (1,800 Del.)

BULB : 53W LED DC Integrated, 53W Total

**BULB INCLUDED** : (Integrated) DIMMABLE : Touch Switch CRI : 90 CRI COLOR\_TEMP : 3000-4000K